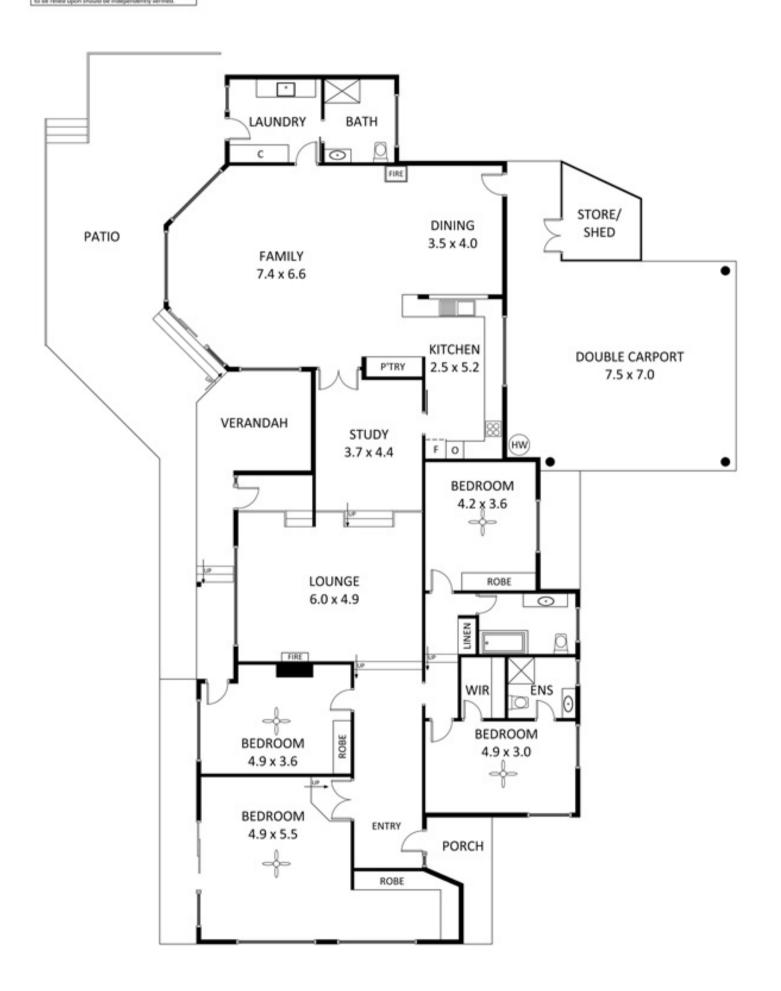

## "BRAECROFT" AN IMMACULATE FAMILY HOME OF...

Set amongst rolling landscaped gardens with expansive lawn areas this superbly positioned home provides a family oasis in this sought after section of Stirling. Beautifully presented this contemporary style home has been upgraded and offers a well-designed floor plan which takes full advantage of the outlook over the impressive gardens.

Located just a short stroll along the adjacent walking trail from Stirling Village and the fantastic local facilities this impressive home comprises 4 very good size double bedrooms, the master suite with large picture windows and Northern aspect and the second bedroom with ensuite and walk in robe. There is plenty of living space including a formal sitting room, dining, spacious open plan family room with a large conservatory style bay window and an additional casual meals area adjacent the kitchen. The well equipped kitchen features 2 ovens and granite bench tops. Other features include combustion heaters, ceiling

#### Office Details

Tusmore 457 Greenhill Road Tusmore SA 5065 Australia 08 8332 1488

fans, solar hot water, security and 2 further bathrooms.

Outside the home is a wonderland for children with plenty of space to roam and a cubby house any kid would be proud of. Outdoor entertaining is a breeze whether you're catering for a small gathering or a crowd. A good size double carport and an adjacent lock up store room/workshop add to the outstanding facilities. With such desirable grounds and an equally desirable position this is a great opportunity to acquire your hills hideaway in this prestigious suburb.