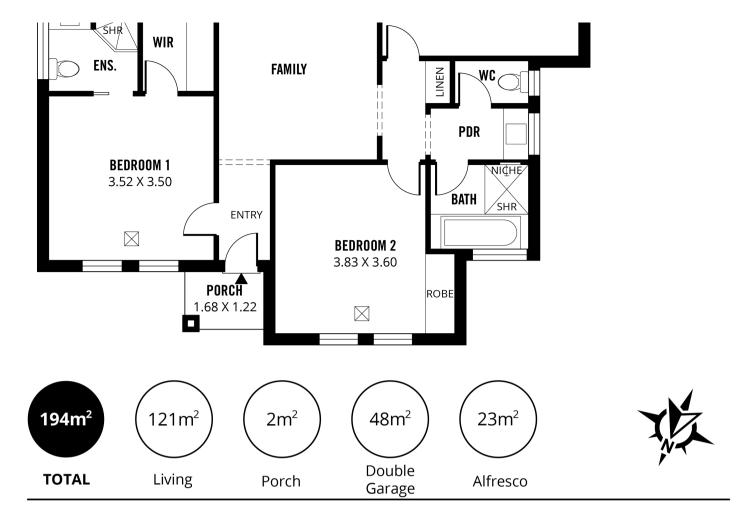

Be the first occupants to enjoy the following benefits both these fantastic homes provide -

A master bedroom, ensuite and walk-in-robe together with built-in robes in bedrooms 2 and 3.

A handy 3-way family bathroom.

Glass sliding doors provide access to the rear landscaped courtyard which is perfect for year round entertaining.

A double garage with internal access.

Ducted reverse cycle air-conditioning.

Scale in metres. This drawing is for illustration purposes only. All measurements are approximate and details intended to be relied upon should be independently verified. Produced by **The Fotobase Group**