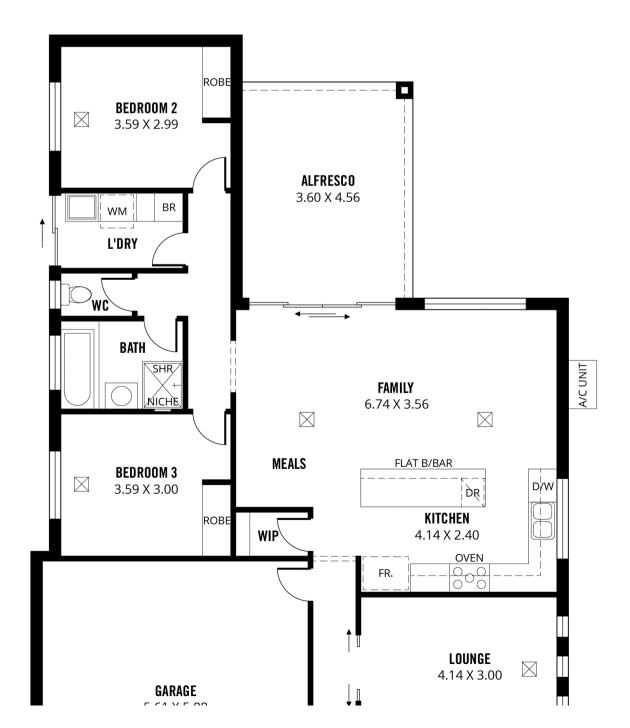

Be the first occupants to enjoy the following benefits both these fantastic homes provide -

A master bedroom, ensuite and walk-in-robe together with built-in robes in bedrooms 2 and 3.

A handy 3-way family bathroom.

A well proportioned laundry with built-in linen cupboards, room for an under-bench washing machine and with a sliding glass door that provides easy access to the yard.

A stunning modern kitchen with a 900mm gas cooker and

## Office Details

Tusmore 457 Greenhill Road Tusmore SA 5065 Australia 08 8332 1488 900mm oven, a dishwasher, a large walk-in-pantry and a convenient breakfast bar overlooking the family room and dining area.

Glass sliding doors provide access to the rear landscaped courtyard which is perfect for year round entertaining.

A double garage with internal access.

Ducted reverse cycle air-conditioning.