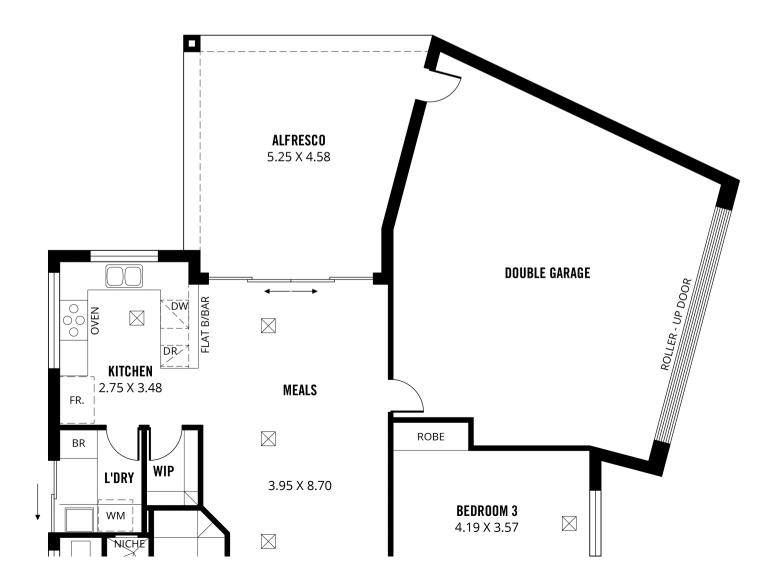

A well proportioned laundry with built-in linen cupboards, room for an under-bench washing machine and with a sliding glass door that provides easy access to the yard.

A stunning modern kitchen with a 900mm gas cooker and

## Office Details

Tusmore 457 Greenhill Road Tusmore SA 5065 Australia 08 8332 1488 900mm oven, a dishwasher, a large walk-in-pantry and a convenient breakfast bar overlooking the family room and dining area.

Glass sliding doors provide access to the rear landscaped courtyard which is perfect for year round entertaining.

A double garage with internal access.

Ducted reverse cycle air-conditioning.