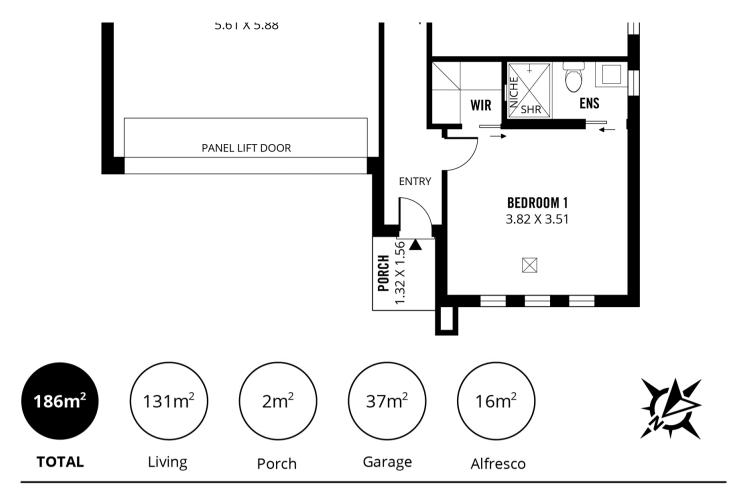

Be the first occupants to enjoy the following benefits both these fantastic homes provide -

A master bedroom, ensuite and walk-in-robe together with built-in robes in bedrooms 2 and 3.

A handy 3-way family bathroom.

A well proportioned laundry with built-in linen cupboards, room for an under-bench washing machine and with a sliding glass door that provides easy access to the yard.

A stunning modern kitchen with a 900mm gas cooker and

## Office Details

Tusmore 457 Greenhill Road Tusmore SA 5065 Australia 08 8332 1488 900mm oven, a dishwasher, a large walk-in-pantry and a convenient breakfast bar overlooking the family room and dining area.

Glass sliding doors provide access to the rear landscaped courtyard which is perfect for year round entertaining.

A double garage with internal access.

Ducted reverse cycle air-conditioning.

Scale in metres. This drawing is for illustration purposes only. All measurements are approximate and details intended to be relied upon should be independently verified. **Produced by The Fotobase Group** 